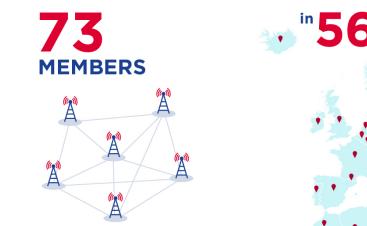

## THE EBU COMMUNITY IN NUMBERS

THE EUROPEAN BROADCASTING UNION
IS THE WORLD'S LEADING ALLIANCE OF
PUBLIC SERVICE MEDIA

operating

820