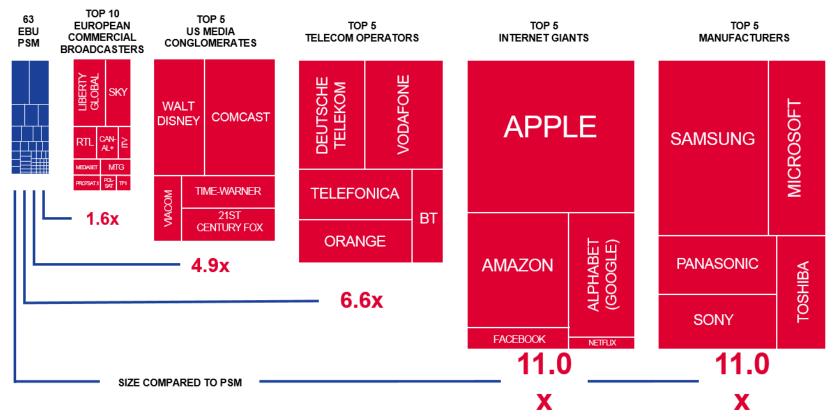

PUBLIC SERVICE MEDIA





operating

820







#### **PSM IN EUROPE**

**A SMALL COST** 

**A BIG CONTRIBUTION** 

€ 36.19 BILLION

Total funding of PSM in Europe.







Combined investment in content of PSM in Europe



181 000

Number of people directly employed by PSM in Europe

Digitalization of media production, distribution and consumption has resulted in a major disruption of the media industry.

It enables the rise of new players and challenges the future of all traditional players.



#### WE SEE LIKE NEVER BEFORE

More content, new formats, ultra high quality of audio and video, better access, more voice control.



#### DEMOCRATIZATION OF PRODUCTION AND DISTRIBUTION

























#### **SIZE MATTERS**

#### OPERATING REVENUES OF SELECTED AUDIOVISUAL PLAYERS (2015)







ABOUT US OUR BRANDS OUR CONTENT ADVERTISING

MEDIA CENTRE CONTACT US

You are in: Home - News detail

and platforms



· Olympic rings and distinctive new brand identity unveiled across all Eurosport screens

#### **ÆUROSPORT**

#### HOME OF THE OLYMPICS



#### **ADVERTISING: SHIFTS TO THE INTERNET**





Source: EBU based on WARC



#### **LOW LEVEL OF TRUST IN INSTITUTIONS AND MEDIA**





#### **WEAK MEDIA - MORE CORRUPTION**









#### **The great transformation of PSM:**

New skills and capabilities

More investments in quality of content

Better communication

New partnerships





#### PSM are part of the solution, because they contribute

to an informed citizenship.

to the cohesion of society.

to the value of the national economy.



# THANK YOU FOR YOUR ATTENTION