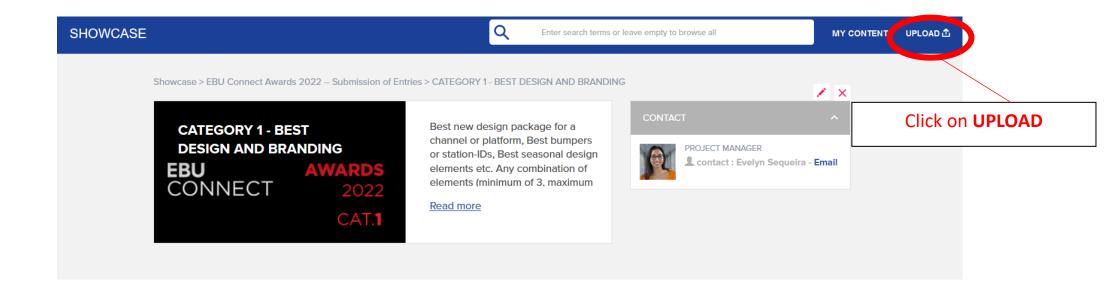

LLED "EBU CONNECT AWARDS 2022"**





### SUBMISSION USER GUIDE/SHOWCASE.EBU.CH

#### ENTER THE CHOSEN CATEGORY OF THE 2022 AWARDS TO SUBMIT YOUR ENTRY



## SUBMISSION USER GUIDE/SHOWCASE.EBU.CH

### 2022 AWARDS CATEGORIES - Direct Links:

- 1. BEST DESIGN & BRANDING > https://showcase.ebu.ch/gallery/category-1-best-design-and-branding
- 2. BEST CAMPAIGN OR PROMOTION TARGETTING A NEW OR DIFFERENT AUDIENCE > https://showcase.ebu.ch/gallery/category-2-best-campaign-or-promotion-targetting-a-new-or-different-audience
- 3. BEST OVERALL CAMPAIGN https://showcase.ebu.ch/gallery/category-3-best-overall-campaign
- 4. MOST CREATIVE SINGLE PROMO > https://showcase.ebu.ch/gallery/category-4-most-creative-single-promo



### SUBMISSION USER GUIDE/SHOWCASE.EBU.CH

#### **UPLOAD YOUR ENTRY - STEP 1**





### SUBMISSION USER GUIDE/SHOWCASE.EBU.CH

### **UPLOAD YOUR ENTRY - STEP 2**



### SUBMISSION USER GUIDE/SHOWCASE.EBU.CH

### **UPLOAD YOUR ENTRY - STEP 3**



**1** - Click and upload **the Clip** and optional written description

2 - Click and upload a Picture

**3** - Enter **the title of the clip** in the 2 windows (Program Title AND Short Description) starting with your organisation, for example: **BBC WIMBLEDON 2022** 

4 – Switch from **Draft** to **Published Status** 

5 - Click SAVE ALL CHANGES to submit

## SUBMISSION USER GUIDE/SHOWCASE.EBU.CH

### YOUR CONTENT