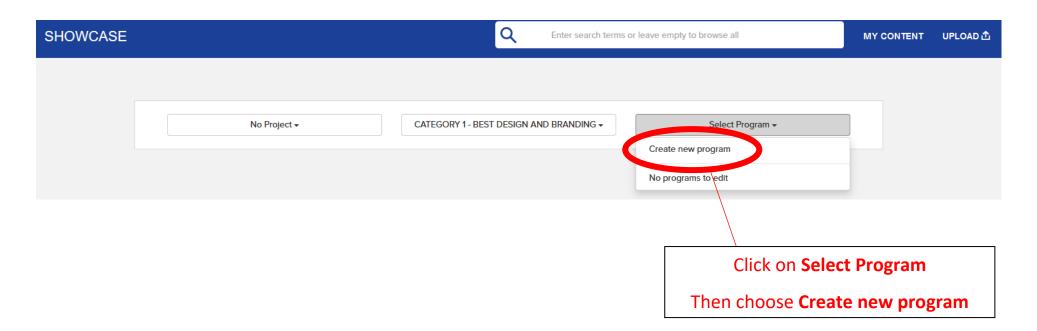

## ENTER THE CHOSEN CATEGORY OF THE 2022 AWARDS TO SUBMIT YOUR ENTRY



## SUBMISSION USER GUIDE/SHOWCASE.EBU.CH

### 2022 AWARDS CATEGORIES - Direct Links:

- 1. BEST DESIGN & BRANDING > https://showcase.ebu.ch/gallery/category-1-best-design-and-branding
- 2. BEST CAMPAIGN OR PROMOTION TARGETTING A NEW OR DIFFERENT AUDIENCE > https://showcase.ebu.ch/gallery/category-2-best-campaign-or-promotion-targetting-a-new-or-different-audience
- 3. BEST OVERALL CAMPAIGN https://showcase.ebu.ch/gallery/category-3-best-overall-campaign
- 4. MOST CREATIVE SINGLE PROMO > https://showcase.ebu.ch/gallery/category-4-most-creative-single-promo



### SUBMISSION USER GUIDE/SHOWCASE.EBU.CH

#### **UPLOAD YOUR ENTRY - STEP 1**





### SUBMISSION USER GUIDE/SHOWCASE.EBU.CH

### **UPLOAD YOUR ENTRY - STEP 2**



### SUBMISSION USER GUIDE/SHOWCASE.EBU.CH

### **UPLOAD YOUR ENTRY - STEP 3**



**1** - Click and upload **the Clip** and optional written description

2 - Click and upload a Picture

**3** - Enter **the title of the clip** in the 2 windows (Program Title AND Short Description) starting with your organisation, for example: **BBC WIMBLEDON 2022** 

4 – Switch from **Draft** to **Published Status** 

5 - Click SAVE ALL CHANGES to submit

## SUBMISSION USER GUIDE/SHOWCASE.EBU.CH

### YOUR CONTENT