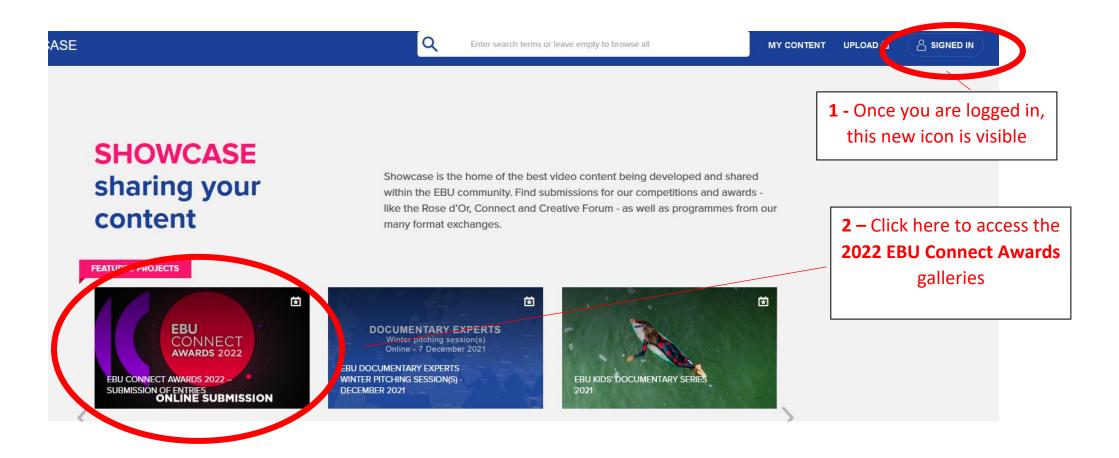

## SUBMISSION USER GUIDE/SHOWCASE.EBU.CH

### GO TO HTTPS://SHOWCASE.EBU.CH/ AND LOGIN



## SUBMISSION USER GUIDE/SHOWCASE.EBU.CH

#### **USER REGISTRATION AND LOGIN**



## SUBMISSION USER GUIDE/SHOWCASE.EBU.CH

#### **ENTER THE PROJECT CALLED "EBU CONNECT AWARDS 2022"**





### SUBMISSION USER GUIDE/SHOWCASE.EBU.CH

#### ENTER THE CHOSEN CATEGORY OF THE 2022 AWARDS TO SUBMIT YOUR ENTRY



## SUBMISSION USER GUIDE/SHOWCASE.EBU.CH

### 2022 AWARDS CATEGORIES - Direct Links:

- 1. BEST DESIGN & BRANDING > https://showcase.ebu.ch/gallery/category-1-best-design-and-branding
- 2. BEST CAMPAIGN OR PROMOTION TARGETTING A NEW OR DIFFERENT AUDIENCE > https://showcase.ebu.ch/gallery/category-2-best-campaign-or-promotion-targetting-a-new-or-different-audience
- 3. BEST OVERALL CAMPAIGN https://showcase.ebu.ch/gallery/category-3-best-overall-campaign
- 4. MOST CREATIVE SINGLE PROMO > https://showcase.ebu.ch/gallery/category-4-most-creative-single-promo



### SUBMISSION USER GUIDE/SHOWCASE.EBU.CH

#### **UPLOAD YOUR ENTRY - STEP 1**





### SUBMISSION USER GUIDE/SHOW