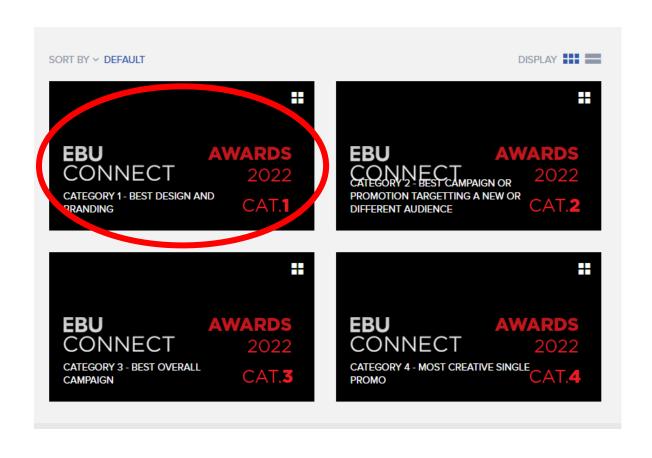

#### ENTER THE CHOSEN CATEGORY OF THE 2022 AWARDS TO SUBMIT YOUR ENTRY

### 2022 AWARDS CATEGORIES - Direct Links:

- 1. BEST DESIGN & BRANDING > https://showcase.ebu.ch/gallery/category-1-best-design-and-branding
- 2. BEST CAMPAIGN OR PROMOTION TARGETTING A NEW OR DIFFERENT AUDIENCE > https://showcase.ebu.ch/gallery/category-2-best-campaign-or-promotion-targetting-a-new-or-different-audience
- 3. BEST OVERALL CAMPAIGN https://showcase.ebu.ch/gallery/category-3-best-overall-campaign
- 4. MOST CREATIVE SINGLE PROMO > https://showcase.ebu.ch/gallery/category-4-most-creative-single-promo