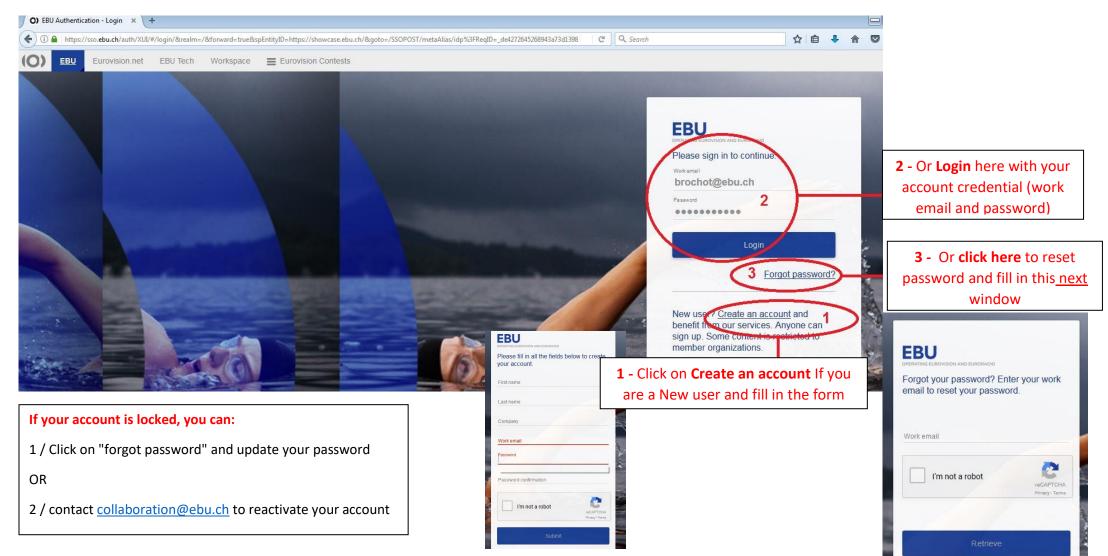

## SUBMISSION USER GUIDE/SHOWCASE.EBU.CH

### GO TO HTTPS://SHOWCASE.EBU.CH/ AND LOGIN



## SUBMISSION USER GUIDE/SHOWCASE.EBU.CH

#### **USER REGISTRATION AND LOGIN**



## SUBMISSION USER GUIDE/SHOWCASE.EBU.CH

#### **ENTER THE PROJECT CALLED "EBU CONNECT AWARDS 2022"**





### SUBMISSION USER GUIDE/SHOWCASE.EBU.CH

#### ENTER THE CHOSEN CATEGORY OF THE 2022 AWARDS TO SUBMIT YOUR ENTRY



## SUBMISSION USER GUIDE/SHOWCASE.EBU.CH

### 2022 AWARDS CATEGORIES - Direct Links:

- 1. BEST DESIGN & BRANDING > https://showcase.ebu.ch/gallery/category-1-best-design-and-branding
- 2. BEST CAMPAIGN OR PROMOTION TARGETTING A NEW OR DIFFERENT AUDIENCE > https://showcase.ebu.ch/gallery/category-2-best-campaign-or-promotion-targetting-a-new-or-different-audience
- 3. BEST OVERALL CAMPAIGN https://showcase.ebu.ch/gallery/category-3-best-overall-campaign
- 4. MOST CREATIVE SINGLE PROMO > https://showcase.ebu.ch/gallery/category-4-most-creative-single-promo



### SUBMI