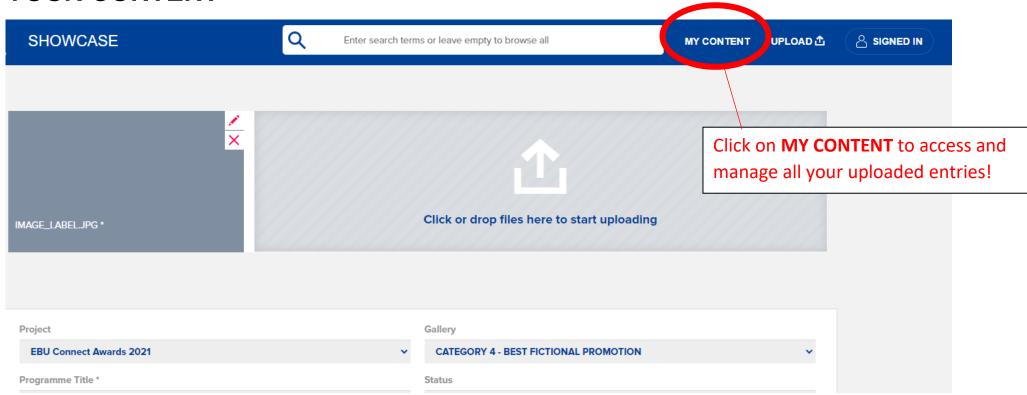

ry-3-best-overall-campaign
- 4. MOST CREATIVE SINGLE PROMO > https://showcase.ebu.ch/gallery/category-4-most-creative-single-promo



### SUBMISSION USER GUIDE/SHOWCASE.EBU.CH

#### **UPLOAD YOUR ENTRY - STEP 1**





### SUBMISSION USER GUIDE/SHOWCASE.EBU.CH

### **UPLOAD YOUR ENTRY - STEP 2**



### SUBMISSION USER GUIDE/SHOWCASE.EBU.CH

### **UPLOAD YOUR ENTRY - STEP 3**



**1** - Click and upload **the Clip** and optional written description

2 - Click and upload a Picture

**3** - Enter **the title of the clip** in the 2 windows (Program Title AND Short Description) starting with your organisation, for example: **BBC WIMBLEDON 2022** 

4 – Switch from **Draft** to **Published Status** 

5 - Click SAVE ALL CHANGES to submit

## SUBMISSION USER GUIDE/SHOWCASE.EBU.CH

### YOUR CONTENT