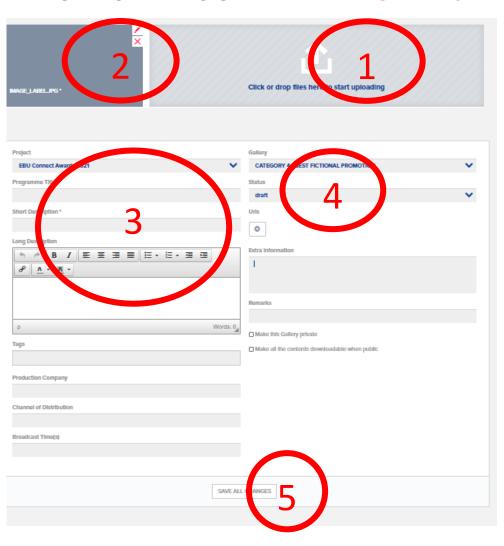

### **UPLOAD YOUR ENTRY - STEP 3**

**1** - Click and upload **the Clip** and optional written description

2 - Click and upload a Picture

**3** - Enter **the title of the clip** in the 2 windows (Program Title AND Short Description) starting with your organisation, for example: **BBC WIMBLEDON 2022** 

4 – Switch from **Draft** to **Published Status** 

5 - Click SAVE ALL CHANGES to submit