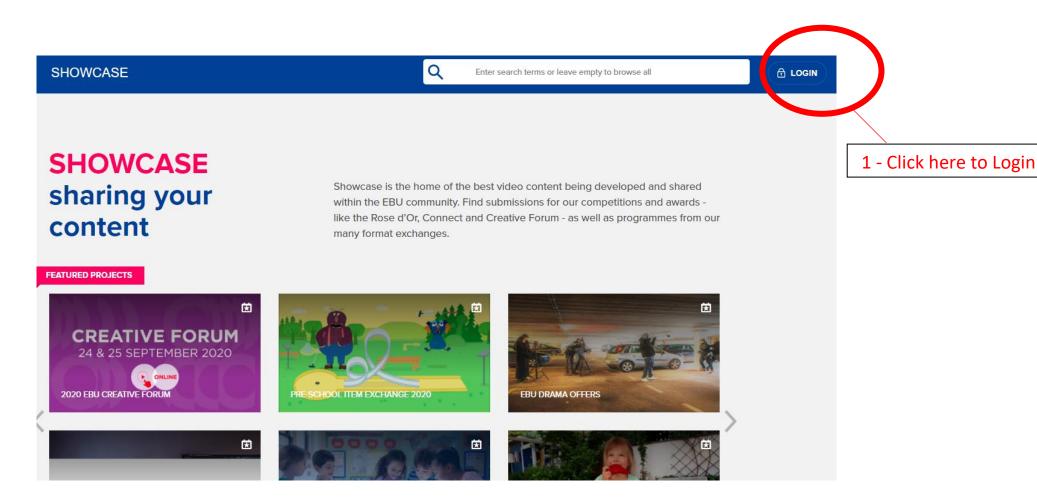

### GO TO HTTPS://SHOWCASE.EBU.CH/ AND LOGIN

#### **USER REGISTRATION AND LOGIN**